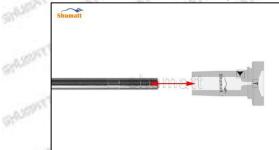

#### 2.1.F00ZC01305 Injector Valve Assembly's Installation Precautions

- (1) Clean the injector valve assembly in an ultrasonic cleaner for 3-5 minutes before installation, so as to make the stains, dust, rust-proof oil oxides, paraffin base, naphthenic base, intermediate base, salt, lead naphthenate, zinc naphthenate, sodium petroleum sulfonate, barium petroleum sulfonate, calcium petroleum sulfonate, tallow diamine trioleate, rosinamine on the surface of the valve assembly fall off.
- (2) Use compressed air to clean the cleaning fluid attached to the surface of the valve assembly after cleaning, and clean it up to the standard of use, as below
- (3) When installing the valve stem, make sure that the valve stem and the bonnet must ensure that the valve stem can move smoothly in it. as below

(4) When installing the valve stem, make sure that the valve stem and the bonnet must ensure that the valve stem can move smoothly in it. as below

If the injector steel ball and the ball seat are not installed in accordance with the standard, it may cause serious damage to the injector valve assembly.