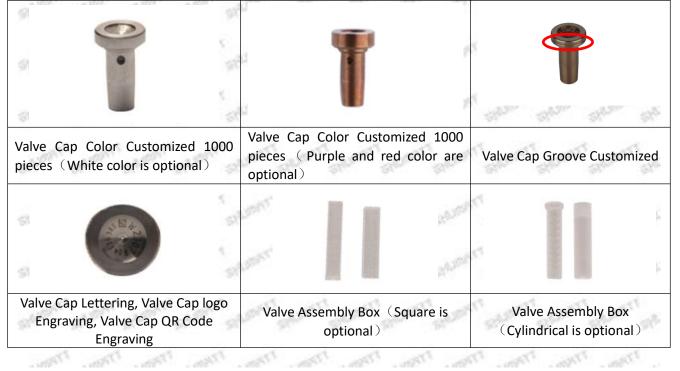

## 1.5.F00ZC01305 Injector Valve Assembly's Customized Service

(1) Valve Assembly's Customized Service: Meet the customized needs of OEM manufacturers for shell lettering, logo engraving, injector internal packaging, injector external packaging and labels customized, etc.

Mob/Whatsapp: +86 13410541523 Email : <u>ruby@shumatt.com</u> © 2022 Shenzhen Shumatt Technology Co., Ltd

(2) Valve Assembly's Customized Service Requirements:

Customized valve assembly box are no less than 100 pieces.

Customized valve assembly groove no less than 100 pieces.

The purchased of customized valve assembly are no less than 1000 pieces.

The purchased of customized valve cap engraving contents are no less than 1000 pieces.

The purchased of customized valve colors are no less than between 1000 -10000 pieces.

Customized products involve the need of specify logo, the OEM manufacturer needs to provide trademark authorization and the sample of logo image file.