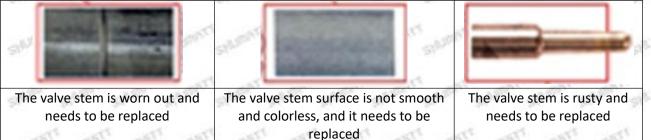

# Wear of the cap cavity can cause the injector to work properly when the injector is badly delayed.

(2) Valve Rod

Microscope amplification 20 times, check the valve rod for wear, not smooth surface color, rust

▲ The excessive clearance between the stem wear and the housing and between the cap causes an injector delay

A The valve stem lag will cause the injector to start the solenoid to start, and the oil needle can not return quickly after the nozzle is opened