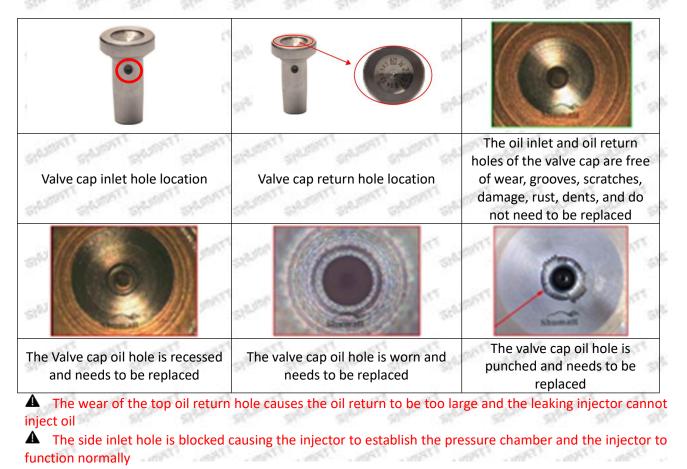

#### 2.1.F00ZC01305 Injector Valve Assembly's Installation Precautions

- (1) Clean the injector valve assembly in an ultrasonic cleaner for 3-5 minutes before installation, so as to make the stains, dust, rust-proof oil oxides, paraffin base, naphthenic base, intermediate base, salt, lead naphthenate, zinc naphthenate, sodium petroleum sulfonate, barium petroleum sulfonate, calcium petroleum sulfonate, tallow diamine trioleate, rosinamine on the surface of the valve assembly fall off.
- (2) Use compressed air to clean the cleaning fluid attached to the surface of the valve assembly after cleaning, and clean it up to the standard of use, as below
- (3) When installing the valve stem, make sure that the valve stem and the bonnet must ensure that the valve stem can move smoothly in it. as below

(4) When installing the valve stem, make sure that the valve stem and the bonnet must ensure that the valve stem can move smoothly in it. as below

If the injector steel ball and the ball seat are not installed in accordance with the standard, it may cause serious damage to the injector valve assembly.

#### (1) Valve Cap

Under the microscope, magnify 20 times to check that the oil inlet hole of the valve cap and the oil return hole of the bonnet are not worn, grooved, scratched, damaged, rusted or dented.

# Wear of the cap cavity can cause the injector to work properly when the injector is badly delayed.

(2) Valve Rod

Microscope amplification 20 times, check the valve rod for wear, not smooth surface color, rust

▲ The excessive clearance between the stem wear and the housing and between the cap causes an injector delay

A The valve stem lag will cause the injector to start the solenoid to start, and the oil needle can not return quickly after the nozzle is opened