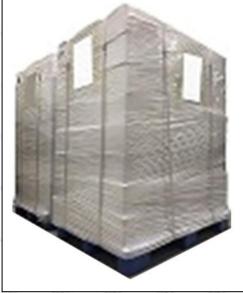

# 3.7.F00ZC01305 Valve Assembly's Packing

**Domestic express packaging:** Usually wrapped in waterproof scotch tape, such as picture No.2. **International express packaging :** Wrapped with waterproof yellow tape After wrapping the black protective film, such as picture No. 3.

**Pallet Shipping:** Use fumigation free and recycling trays that meet export requirements, and use white wrapping protective film to wrap and bind with cable ties for the outside, such as picture No. 4, Also, the products can be packaged according to customers' requirements.

Pic No.2 International express packaging: Wrapped with yellow tape after wrapping

Pic No.3

**Pallet Shipping:** Use pallet that meet export requirements, and use white wrapping protective film to wrap and bind with cable ties