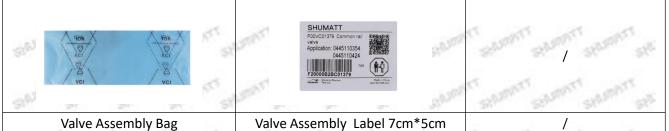

## 1.6.F00ZC01305 Injector Valve Assembly's Packing List

| (1) Valve Assembly's spare parts list |
|---------------------------------------|
|---------------------------------------|

| Serial<br>Number | 1                                                                | 2                                       | 3                                                                |
|------------------|------------------------------------------------------------------|-----------------------------------------|------------------------------------------------------------------|
| Image            | - shumatt                                                        |                                         |                                                                  |
| Name             | Injector Valve Assembly                                          | Valve Assembly Anti-rust<br>Paper       | Valve Assembly Box (Square is optional)                          |
| Description      | Valve Assembly Part<br>Number F00ZC01305                         | Prevent the valve assembly from rusting | Protect the valve assembly<br>from being damaged by<br>colliding |
| Serial<br>Number | 4                                                                | 5 5                                     | Shere they then the                                              |
| Image            |                                                                  |                                         |                                                                  |
| Name             | Valve Assembly Box<br>(Cylindrical is optional)                  | VCI Anti-rust Bag                       | TT ADDATE ANT ADDATE                                             |
| Description      | Protect the valve assembly<br>from being damaged by<br>colliding | Prevent the valve assembly from rusting |                                                                  |