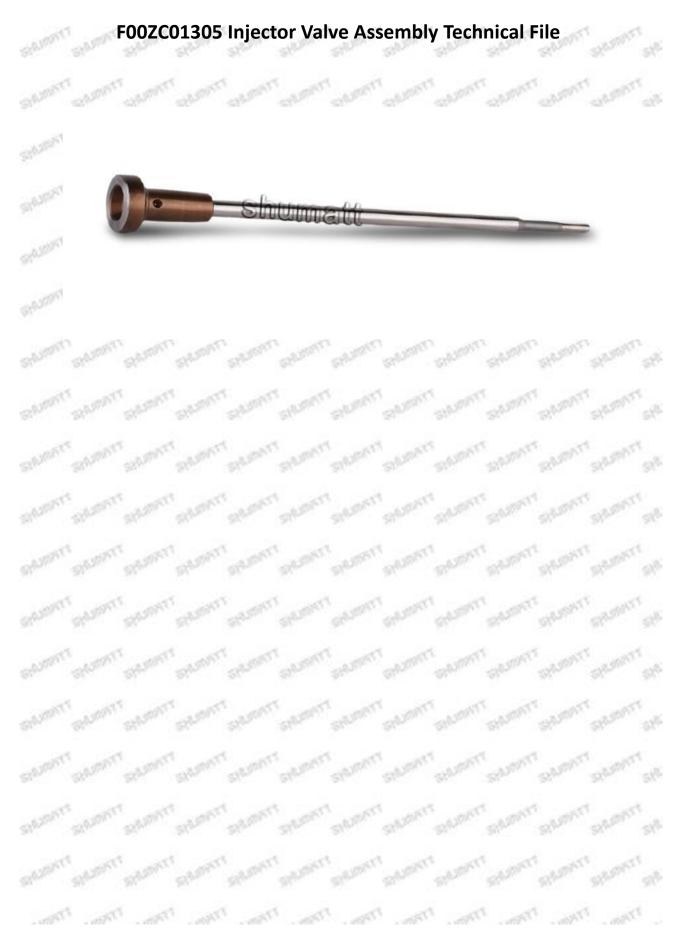

F00ZC01305 Injector Valve Assembly Technical File

# 1.1.F00ZC01305 Injector Valve Assembly's Basic Information

| Title | China made brand new fuel injector valve assembly F00ZC01305 |
|-------|--------------------------------------------------------------|
| SKU1  | G1L10F00ZC01305/L1000B2BZC01305                              |